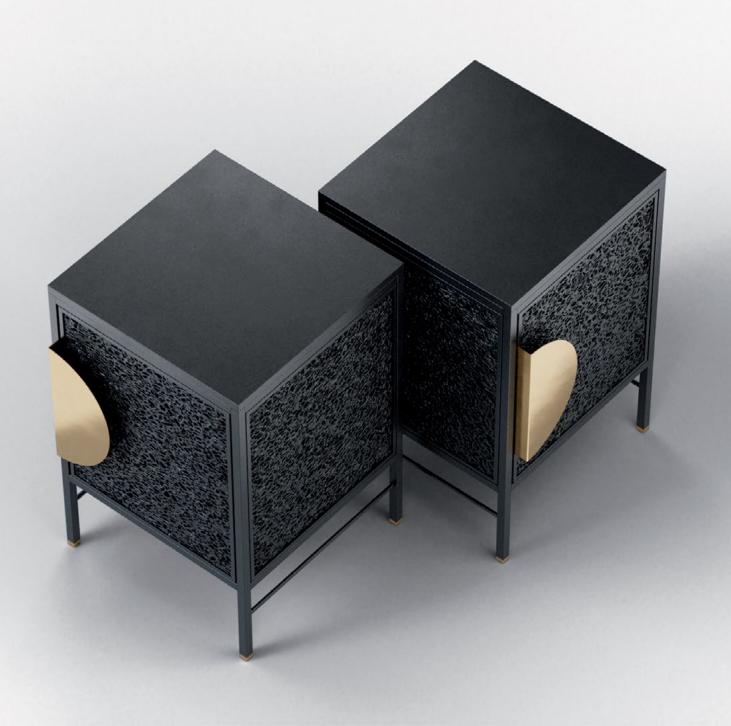

## Collection overview

### **MEASUREMNETS**

Moon's carrier skeleton structure is the foundation of our bespoke furniture service, which is designed to meet the unique requirements of each and every customer. From the size and shape to the materials and finish, we work closely with you to create furniture that perfectly meets your needs and exceeds your expectations.