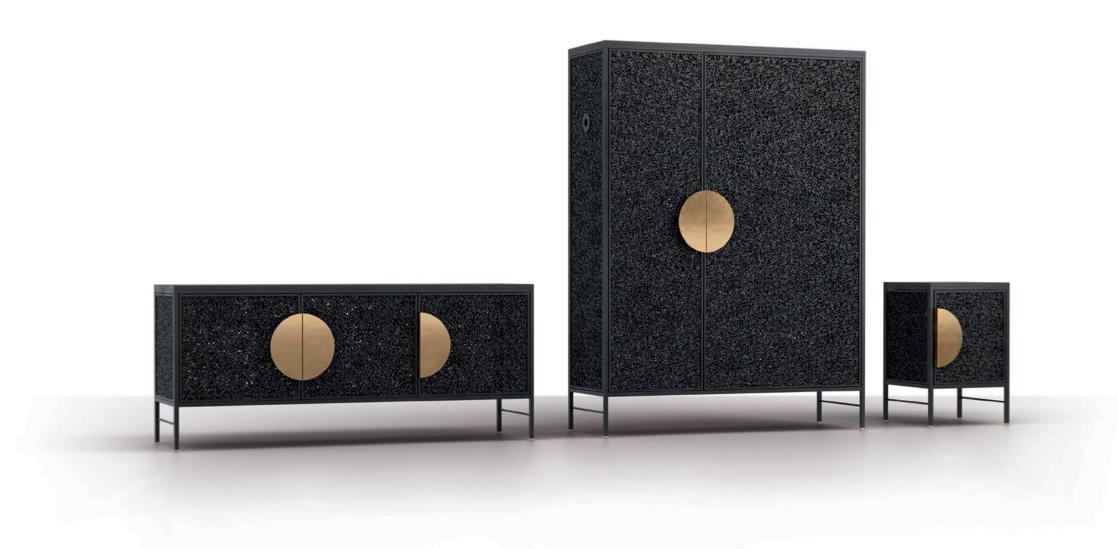

## Collection overview

Moon is the world's first design furniture family made out of aluminum foam. With a touch of mystery and elegance, Moon offers the minimalistic extravagance which is the definition of high-end design. Aluminum foam is not only outstanding in it's appeal, but it is innovative as a material too.