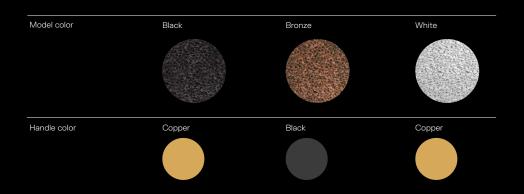

#### **COLORS**

Earth has one Moon, however, the Solar System has at least 180 other! Bring your favourite Moon from the cosmos to your home! By using 216 different RAL colour codes, you can easily find the best hue to personalize your Moon sideboard.