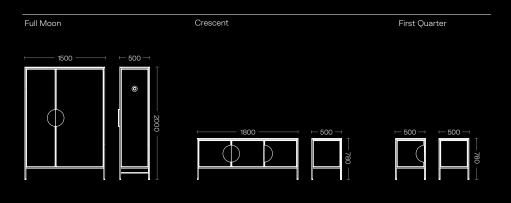

### **MEASUREMNETS**

Moon's carrier skeleton structure is the foundation of our bespoke furniture service, which is designed to meet the unique requirements of each and every customer. From the size and shape to the materials and finish, we work closely with you to create furniture that perfectly meets your needs and exceeds your expectations.