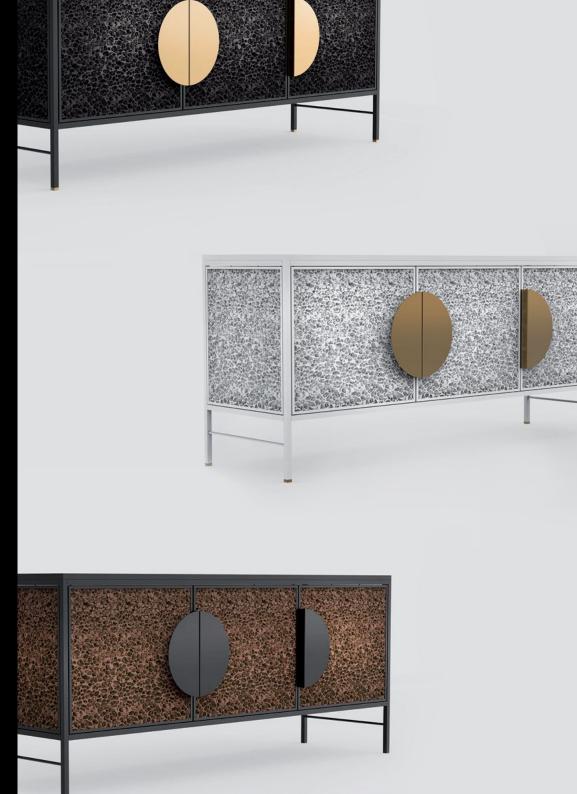

## Collection overview

#### **COLORS**

Earth has one Moon, however, the Solar System has at least 180 other! Bring your favourite Moon from the cosmos to your home! By using 216 different RAL colour codes, you can easily find the best hue to personalize your Moon sideboard.