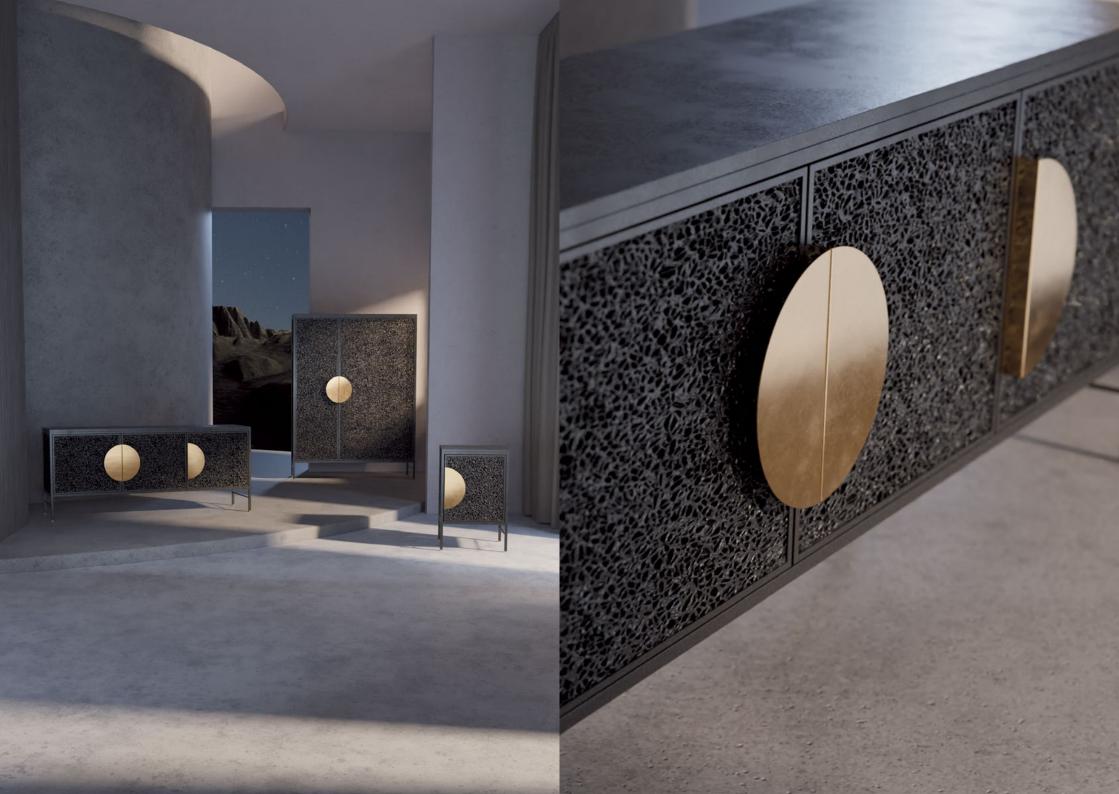

Moon is the world's first design furniture family made out of aluminum foam. With a touch of mystery and elegance, Moon offers the minimalistic extravagance which is the definition of high-end design. Aluminum foam is not only outstanding in it's appeal, but it is innovative as a material too.

## Collection overview